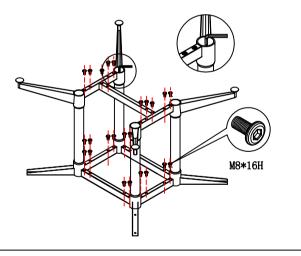

## **Assembly Instructions**

ाद्री bdo furniture

MODEL NO: TFR15+BTFR15



|           | M8*16H 28pcs |
|-----------|--------------|
| *ARAR (B) | M5*20H 8pcs  |
|           | M12 1pcs     |
|           | M6 lpcs      |
|           | M6 1pcs      |
|           | Ø16 lpcs     |



Slide Both The Bottom And Top Cross Bar Into The Left &Right Hand Side End Uprights - Attach Cross Bars WithM8 Bolts ( Do Not Completely Tighten Bolts )

## STEP2







## **IMPORTANT NOTE:**

Place all laminated parts on a clean and smooth surface such as a rug or carpet to avoid the parts from being scratched. Check to be sure that you have all parts and hardware.

Remove all wrapping materials, including staples & packing straps before you start to assemble.

Don't tighten all screws/bolts until all completely assembled.

Keep all hardware parts out of reach of children