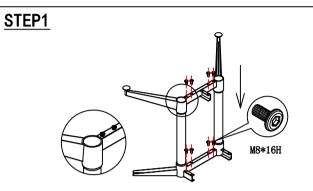

Slide Both The Bottom And Top Cross Bar Into The Left &Right Hand Side End Uprights - Attach Cross Bars WithM8 Bolts ( Do Not Completely Tighten Bolts )