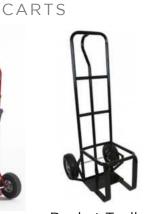

### Approximate Measurement (mm)

A: 510mm E: 655mm I: 490mm

B: 420mm F: 450mm - Inside armpads (Overall width 550mm)

C: 535mm G: 515mm D: 915mm H: 480mm

BACK POCKET

Merit Trolley

**Bucket Trolley** 