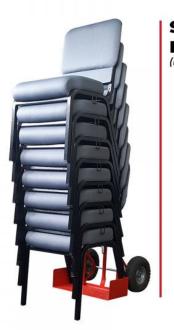

## **Anti-Bacterial Vinyl Upholstery**

**Easy Stacking & Storage** 

**STACKS 8** HIGH (NO ARMS)

### Approximate Measurement (mm)

A: 510mm E: 655mm I: 490mm

B: 420mm F: 450mm - Inside armpads (Overall width 550mm)

C: 535mm G: 515mm D: 915mm H: 480mm

BACK POCKET

Merit Trolley

**Bucket Trolley** 