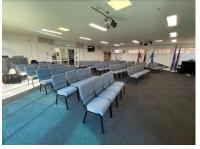

# ਵੀ bdo furniture

The **ETERNA Series** features an unique design that makes it the best, maintenance-free pew stacking church chair on the market. This specifically designed Church chair is great for large seating areas, you can stack the no armchair 8 high and connect them firmly together in a row. Perfect for community centres, auditoriums, churches and spaces that are in need of a large area of seating. You can't go wrong with this amazingly designed comfortable & durable chair. Church Chairs without arms weigh 7kg and those with arms weigh 8kg.

## **Anti-Bacterial Vinyl Upholstery**

**Easy Stacking & Storage** 

**STACKS 8** HIGH (NO ARMS)