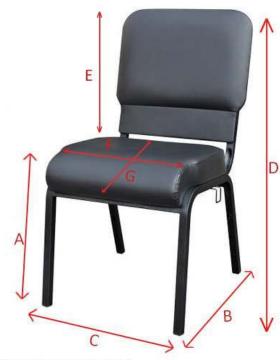

### **MEASUREMENTS**

### Approximate Measurement (mm)

A: 500mm E: 460mm B: 515mm F: 500mm C: 480mm G: 420mm

D: 890mm