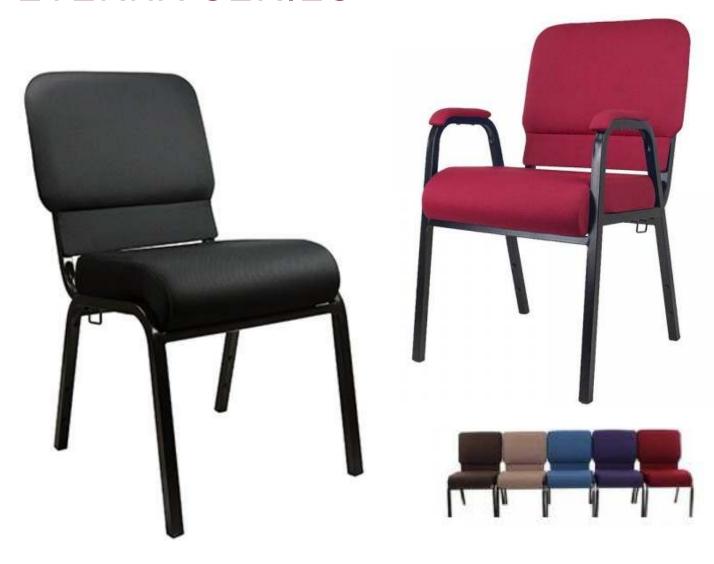

# ਵੀ bdo furniture

The **ETERNA Series** features an unique design that makes it the best, maintenance-free pew stacking church chair on the market. This specifically designed Church chair is great for large seating areas, you can stack the no armchair 8 high and connect them firmly together in a row. Perfect for community centres, auditoriums, churches and spaces that are in need of a large area of seating. You can't go wrong with this amazingly designed comfortable & durable chair. Church Chairs without arms weigh 7kg and those with arms weigh 8kg.

#### PRODUCT FEATURES

- 1 No arms chairs are Stackable up to 8 Chairs High. With arms Stackable up to 4-5 Chairs High.
- 15 Year Commercial Use Factory Warranty.
- 3 250kg Weight Rated & Tested
- 4 76mm Dual-Density Seat Cushion with Lumbar Support.
- 5 25mm x 25mm Square Tubular heavy-duty Legs.
- 6 Dunlop Enduro Supreme Fire Retardant Foam.
- 7 Manufactured to the AS/NZS 4688.1:2000 Australian standard guidelines
- 8 Metal Linking Mechanism easy to use and durable.
- 9 Waterfall seat front eliminates cutting of circulation to the lower legs and feet.