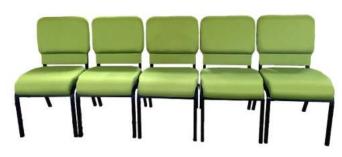

2 x Merit trolleys









**Huon Anglican Church Ranelagh TAS**Delivered: 200 chairs in Ruby Red fabric upholstery (150 x no arms & 50 with arms) | 2 x Merit trolleys









Kangaroo Island Kingscote Uniting Church SA

Delivered: 90 chairs in Black fabric upholstery (90 x no arms & 10 with arms)

# ਾਵੀ bdo furniture

### **PROJECTS**









Lutheran Waterloo SA

Delivered: 48 chairs in Ruby Red fabric upholstery (24 x no arms & 24 with arms)









**Tyndale Christian School SA** 

Delivered: 450 no arms chairs in black fabric upholstery







Taringa Baptist OLD

Delivered: 200 chairs in Black fabric upholstery (160 x no arms & 40 with arms) | 1 x Merit trolleys





Salvation Army Australia Territory Noosa QLD Delivered: 70 x Church chairs no arms slate grey fabric upholstery



**Ipswich Uniting Church QLD** Delivered: Custom Lime Green Chairs