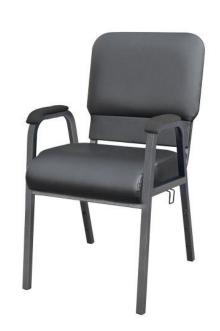

# ਵੀ bdo furniture

The **ETERNA Series** features an unique design that makes it the best, maintenance-free pew stacking church chair on the market. This specifically designed Church chair is great for large seating areas, you can stack the no armchair 8 high and connect them firmly together in a row. Perfect for community centres, auditoriums, churches and spaces that are in need of a large area of seating. You can't go wrong with this amazingly designed comfortable & durable chair. Church Chairs without arms weigh 7kg and those with arms weigh 8kg.

#### PRODUCT FEATURES

- 1 No arms chairs are Stackable up to 8 Chairs High. With arms Stackable up to 4-5 Chairs High.
- 15 Year Commercial Use Factory Warranty.
- 3 250kg Weight Rated & Tested
- 4 76mm Dual-Density Seat Cushion with Lumbar Support.
- 5 25mm x 25mm Square Tubular heavy-duty Legs.
- 6 Dunlop Enduro Supreme Fire Retardant Foam.
- 7 Manufactured to the AS/NZS 4688.1:2000 Australian standard guidelines
- 8 Metal Linking Mechanism easy to use and durable.
- 9 Waterfall seat front eliminates cutting of circulation to the lower legs and feet.