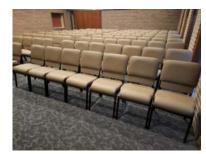

### **PROJECTS**

Bay Life Uniting Uniting Church Busselton WA
Delivered: 200 chairs in Navy fabric upholstery
(150 x no arms & 50 with arms) | 2 x Merit trolleys

David W Bull Funerals VIC

Delivered: 128 x no arms in custom colour commercial vinyl upholstery

Taringa Baptist OLD

Delivered: 200 chairs in Black fabric upholstery (160 x no arms & 40 with arms) | 1 x Merit trolleys

Salvation Army Australia Territory Noosa QLD Delivered: 70 x Church chairs no arms slate grey fabric upholstery