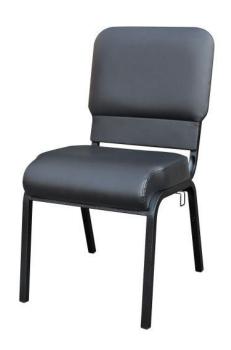

# ਵੀ bdo furniture

The **ETERNA Series** features an unique design that makes it the best, maintenance-free pew stacking church chair on the market. This specifically designed Church chair is great for large seating areas, you can stack the no armchair 8 high and connect them firmly together in a row. Perfect for community centres, auditoriums, churches and spaces that are in need of a large area of seating. You can't go wrong with this amazingly designed comfortable & durable chair. Church Chairs without arms weigh 7kg and those with arms weigh 8kg.

## **Anti-Bacterial Vinyl Upholstery**

**Easy Stacking & Storage** 

**STACKS 8** HIGH (NO ARMS)