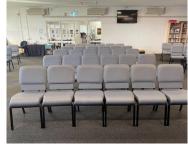

# ਵੀ bdo furniture

The **ETERNA Series** features an unique design that makes it the best, maintenance-free pew stacking church chair on the market. This specifically designed Church chair is great for large seating areas, you can stack the no armchair 8 high and connect them firmly together in a row. Perfect for community centres, auditoriums, churches and spaces that are in need of a large area of seating. You can't go wrong with this amazingly designed comfortable & durable chair. Church Chairs without arms weigh 7kg and those with arms weigh 8kg.

## **Anti-Bacterial Vinyl Upholstery**

**Easy Stacking & Storage** 

**STACKS 8** HIGH (NO ARMS)