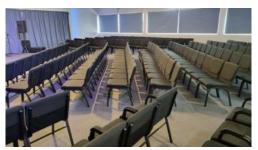

Kangaroo Island Kingscote Uniting Church SA

Delivered: 90 chairs in Black fabric upholstery (90 x no arms & 10 with arms)

### **PROJECTS**

Lutheran Waterloo SA

Delivered: 48 chairs in Ruby Red fabric upholstery (24 x no arms & 24 with arms)

**Tyndale Christian School SA** 

Delivered: 450 no arms chairs in black fabric upholstery