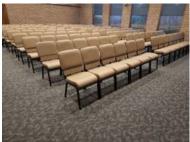

# ਵੀ bdo furniture

The **ETERNA Series** features an unique design that makes it the best, maintenance-free pew stacking church chair on the market. This specifically designed Church chair is great for large seating areas, you can stack the no armchair 8 high and connect them firmly together in a row. Perfect for community centres, auditoriums, churches and spaces that are in need of a large area of seating. You can't go wrong with this amazingly designed comfortable & durable chair. Church Chairs without arms weigh 7kg and those with arms weigh 8kg.

## **Anti-Bacterial Vinyl Upholstery**

**Easy Stacking & Storage** 

**STACKS 8** HIGH (NO ARMS)