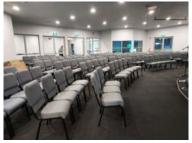

# ਵੀ bdo furniture

The **ETERNA Series** features an unique design that makes it the best, maintenance-free pew stacking church chair on the market. This specifically designed Church chair is great for large seating areas, you can stack the no armchair 8 high and connect them firmly together in a row. Perfect for community centres, auditoriums, churches and spaces that are in need of a large area of seating. You can't go wrong with this amazingly designed comfortable & durable chair. Church Chairs without arms weigh 7kg and those with arms weigh 8kg.

## **Anti-Bacterial Vinyl Upholstery**

**Easy Stacking & Storage** 

**STACKS 8** HIGH (NO ARMS)