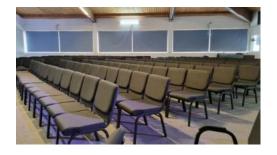

### **PROJECTS**

Bay Life Uniting Uniting Church Busselton WA
Delivered: 200 chairs in Navy fabric upholstery
(150 x no arms & 50 with arms) | 2 x Merit trolleys

David W Bull Funerals VIC

Delivered: 128 x no arms in custom colour commercial vinyl upholstery

Grace West Church Glenmore Park NSW
Delivered: 200 chairs in Slate Grey fabric upholstery
(150 x no arms & 50 with arms) | 2 x Merit trolleys

**Huon Anglican Church Ranelagh TAS**Delivered: 200 chairs in Ruby Red fabric upholstery (150 x no arms & 50 with arms) | 2 x Merit trolleys