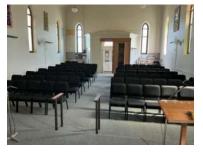

### **PROJECTS**

Lutheran Waterloo SA

Delivered: 48 chairs in Ruby Red fabric upholstery (24 x no arms & 24 with arms)

**Tyndale Christian School SA** 

Delivered: 450 no arms chairs in black fabric upholstery

Taringa Baptist OLD

Delivered: 200 chairs in Black fabric upholstery (160 x no arms & 40 with arms) | 1 x Merit trolleys

Salvation Army Australia Territory Noosa QLD Delivered: 70 x Church chairs no arms slate grey fabric upholstery

**Ipswich Uniting Church QLD** Delivered: Custom Lime Green Chairs