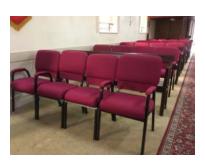

### (4) Fabric

Commercial-grade 40% more comfortable - upholstered in breathe fabric range. Fabric provides elasticity & softness in the seat and back.

### (5) Frame

Fully welded metal frame with black anti-scratch ripple finish. 25mm x 25mm Square Tubular heavy-duty Legs.

76mm Dual-Density Seat Cushion with Lumbar Support