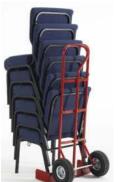

## **Anti-Bacterial Vinyl Upholstery**

**Easy Stacking & Storage** 

**STACKS 8** HIGH (NO ARMS)