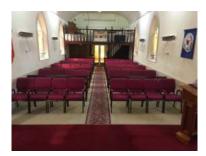

### **PROJECTS**

Bay Life Uniting Uniting Church Busselton WA
Delivered: 200 chairs in Navy fabric upholstery
(150 x no arms & 50 with arms) | 2 x Merit trolleys

David W Bull Funerals VIC

Delivered: 128 x no arms in custom colour commercial vinyl upholstery

Grace West Church Glenmore Park NSW
Delivered: 200 chairs in Slate Grey fabric upholstery
(150 x no arms & 50 with arms) | 2 x Merit trolleys

**Huon Anglican Church Ranelagh TAS**Delivered: 200 chairs in Ruby Red fabric upholstery (150 x no arms & 50 with arms) | 2 x Merit trolleys

Kangaroo Island Kingscote Uniting Church SA

Delivered: 90 chairs in Black fabric upholstery (90 x no arms & 10 with arms)