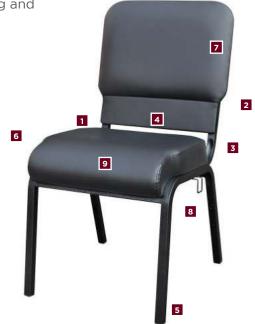

### Marine Grade Plywood

Heavy duty marine grade plywood under your soft seating and back for the long life of the chair.

#### 2 Foam

High quality Dunlop Enduro moulded foam with 76mm dualdensity seat cushion and lumbar support.

### (3) Linking

Link chairs for large seating areas with Metal Linking Mechanism that is easy to use and durable.

### (4) Fabric

Commercial-grade 40% more comfortable - upholstered in breathe fabric range. Fabric provides elasticity & softness in the seat and back.

### (5) Frame

Fully welded metal frame with black anti-scratch ripple finish. 25mm x 25mm Square Tubular heavy-duty Legs.

76mm Dual-Density Seat Cushion with Lumbar Support