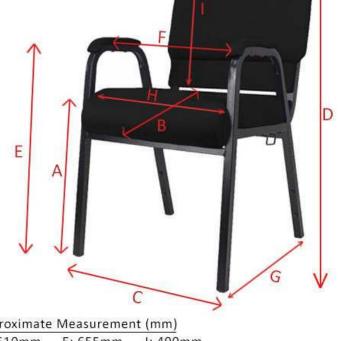

### **MEASUREMENTS**

### Approximate Measurement (mm)

A: 510mm E: 655mm I: 490mm

B: 420mm F: 450mm - Inside armpads (Overall width 550mm)

C: 535mm G: 515mm D: 915mm H: 480mm

BACK POCKET

Merit Trolley

**Bucket Trolley** 