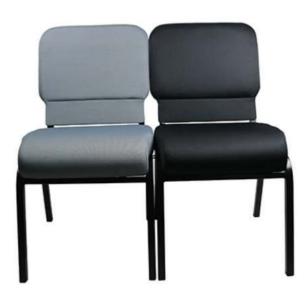

# ਵੀ bdo furniture

The **ETERNA Series** features an unique design that makes it the best, maintenance-free pew stacking church chair on the market. This specifically designed Church chair is great for large seating areas, you can stack the no armchair 8 high and connect them firmly together in a row. Perfect for community centres, auditoriums, churches and spaces that are in need of a large area of seating. You can't go wrong with this amazingly designed comfortable & durable chair. Church Chairs without arms weigh 7kg and those with arms weigh 8kg.

## **Anti-Bacterial Vinyl Upholstery**

**Easy Stacking & Storage** 

**STACKS 8** HIGH (NO ARMS)