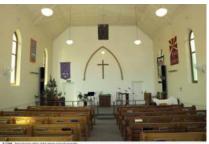

### **PROJECTS**

Bay Life Uniting Uniting Church Busselton WA
Delivered: 200 chairs in Navy fabric upholstery
(150 x no arms & 50 with arms) | 2 x Merit trolleys

David W Bull Funerals VIC

Delivered: 128 x no arms in custom colour commercial vinyl upholstery

Grace West Church Glenmore Park NSW
Delivered: 200 chairs in Slate Grey fabric upholstery
(150 x no arms & 50 with arms) | 2 x Merit trolleys

**Huon Anglican Church Ranelagh TAS**Delivered: 200 chairs in Ruby Red fabric upholstery (150 x no arms & 50 with arms) | 2 x Merit trolleys

Kangaroo Island Kingscote Uniting Church SA

Delivered: 90 chairs in Black fabric upholstery (90 x no arms & 10 with arms)