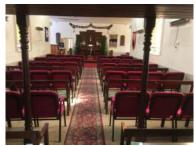

Grace West Church Glenmore Park NSW
Delivered: 200 chairs in Slate Grey fabric upholstery
(150 x no arms & 50 with arms) | 2 x Merit trolleys

**Huon Anglican Church Ranelagh TAS**Delivered: 200 chairs in Ruby Red fabric upholstery (150 x no arms & 50 with arms) | 2 x Merit trolleys