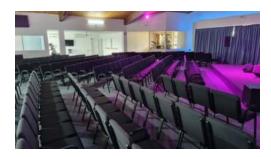

Taringa Baptist OLD

Delivered: 200 chairs in Black fabric upholstery (160 x no arms & 40 with arms) | 1 x Merit trolleys

Salvation Army Australia Territory Noosa QLD Delivered: 70 x Church chairs no arms slate grey fabric upholstery

**Ipswich Uniting Church QLD** Delivered: Custom Lime Green Chairs