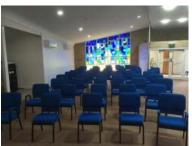

Grace West Church Glenmore Park NSW
Delivered: 200 chairs in Slate Grey fabric upholstery
(150 x no arms & 50 with arms) | 2 x Merit trolleys

**Huon Anglican Church Ranelagh TAS**Delivered: 200 chairs in Ruby Red fabric upholstery (150 x no arms & 50 with arms) | 2 x Merit trolleys

Kangaroo Island Kingscote Uniting Church SA

Delivered: 90 chairs in Black fabric upholstery (90 x no arms & 10 with arms)