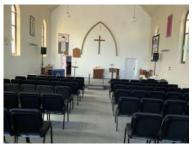

### **PROJECTS**

Bay Life Uniting Uniting Church Busselton WA
Delivered: 200 chairs in Navy fabric upholstery
(150 x no arms & 50 with arms) | 2 x Merit trolleys

David W Bull Funerals VIC

Delivered: 128 x no arms in custom colour commercial vinyl upholstery

Grace West Church Glenmore Park NSW
Delivered: 200 chairs in Slate Grey fabric upholstery
(150 x no arms & 50 with arms) | 2 x Merit trolleys

**Huon Anglican Church Ranelagh TAS**Delivered: 200 chairs in Ruby Red fabric upholstery (150 x no arms & 50 with arms) | 2 x Merit trolleys

Kangaroo Island Kingscote Uniting Church SA

Delivered: 90 chairs in Black fabric upholstery (90 x no arms & 10 with arms)