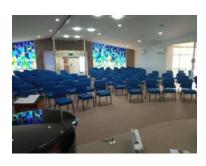

Grace West Church Glenmore Park NSW
Delivered: 200 chairs in Slate Grey fabric upholstery
(150 x no arms & 50 with arms) | 2 x Merit trolleys

**Huon Anglican Church Ranelagh TAS**Delivered: 200 chairs in Ruby Red fabric upholstery (150 x no arms & 50 with arms) | 2 x Merit trolleys

Kangaroo Island Kingscote Uniting Church SA

Delivered: 90 chairs in Black fabric upholstery (90 x no arms & 10 with arms)