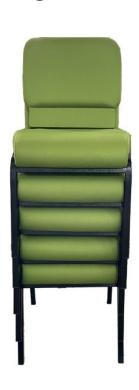

# ਵੀ bdo furniture

The **ETERNA Series** features an unique design that makes it the best, maintenance-free pew stacking church chair on the market. This specifically designed Church chair is great for large seating areas, you can stack the no armchair 8 high and connect them firmly together in a row. Perfect for community centres, auditoriums, churches and spaces that are in need of a large area of seating. You can't go wrong with this amazingly designed comfortable & durable chair. Church Chairs without arms weigh 7kg and those with arms weigh 8kg.

#### PRODUCT FEATURES

- 1 No arms chairs are Stackable up to 8 Chairs High. With arms Stackable up to 4-5 Chairs High.
- 15 Year Commercial Use Factory Warranty.
- 3 250kg Weight Rated & Tested
- 4 76mm Dual-Density Seat Cushion with Lumbar Support.
- 5 25mm x 25mm Square Tubular heavy-duty Legs.
- 6 Dunlop Enduro Supreme Fire Retardant Foam.
- 7 Manufactured to the AS/NZS 4688.1:2000 Australian standard guidelines
- 8 Metal Linking Mechanism easy to use and durable.
- 9 Waterfall seat front eliminates cutting of circulation to the lower legs and feet.