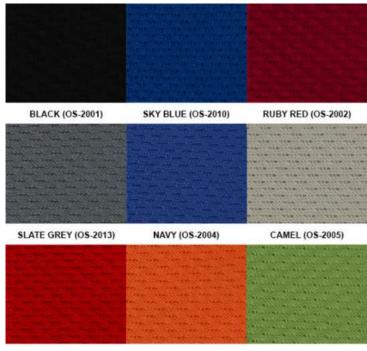

hurches and spaces that are in need of a large area of seating. You can't go wrong with this amazingly designed comfortable & durable chair. Church Chairs without arms weigh 7kg and those with arms weigh 8kg.

#### PRODUCT FEATURES

- 1 No arms chairs are Stackable up to 8 Chairs High. With arms Stackable up to 4-5 Chairs High.
- 15 Year Commercial Use Factory Warranty.
- 3 250kg Weight Rated & Tested
- 4 76mm Dual-Density Seat Cushion with Lumbar Support.
- 5 25mm x 25mm Square Tubular heavy-duty Legs.
- 6 Dunlop Enduro Supreme Fire Retardant Foam.
- 7 Manufactured to the AS/NZS 4688.1:2000 Australian standard guidelines
- 8 Metal Linking Mechanism easy to use and durable.
- 9 Waterfall seat front eliminates cutting of circulation to the lower legs and feet.

### STANDARD FABRIC OPTIONS









# ਾਵੀ bdo furniture



### Marine Grade Plywood

Heavy duty marine grade plywood under your soft seating and back for the long life of the chair.

#### 2 Foam

High quality Dunlop Enduro moulded foam with 76mm dualdensity seat cushion and lumbar support.

### (3) Linking

Link chairs for large seating areas with Metal Linking Mechanism that is easy to use and durable.

### (4) Fabric

Commercial-grade 40% more comfortable - upholstered in breathe fabric range. Fabric provides elasticity & softness in the seat and back.

### (5) Frame

Fully welded metal frame with black anti-scratch ripple finish. 25mm x 25mm Square Tubular heavy-duty Legs.

76mm Dual-Density Seat Cushion with Lumbar Support





## **Anti-Bacterial Vinyl Upholstery**





**Easy Stacking & Storage** 



**STACKS 8