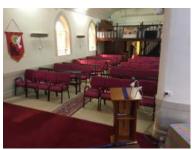

### **PROJECTS**

Bay Life Uniting Uniting Church Busselton WA
Delivered: 200 chairs in Navy fabric upholstery
(150 x no arms & 50 with arms) | 2 x Merit trolleys

David W Bull Funerals VIC

Delivered: 128 x no arms in custom colour commercial vinyl upholstery

Grace West Church Glenmore Park NSW
Delivered: 200 chairs in Slate Grey fabric upholstery
(150 x no arms & 50 with arms) | 2 x Merit trolleys

**Huon Anglican Church Ranelagh TAS**Delivered: 200 chairs in Ruby Red fabric upholstery (150 x no arms & 50 with arms) | 2 x Merit trolleys

Kangaroo Island Kingscote Uniting Church SA

Delivered: 90 chairs in Black fabric upholstery (90 x no arms & 10 with arms)