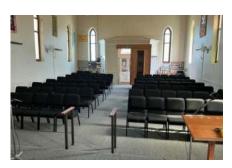

### **PROJECTS**

Bay Life Uniting Uniting Church Busselton WA
Delivered: 200 chairs in Navy fabric upholstery
(150 x no arms & 50 with arms) | 2 x Merit trolleys

David W Bull Funerals VIC

Delivered: 128 x no arms in custom colour commercial vinyl upholstery

Grace West Church Glenmore Park NSW
Delivered: 200 chairs in Slate Grey fabric upholstery
(150 x no arms & 50 with arms) | 2 x Merit trolleys

**Huon Anglican Church Ranelagh TAS**Delivered: 200 chairs in Ruby Red fabric upholstery (150 x no arms & 50 with arms) | 2 x Merit trolleys