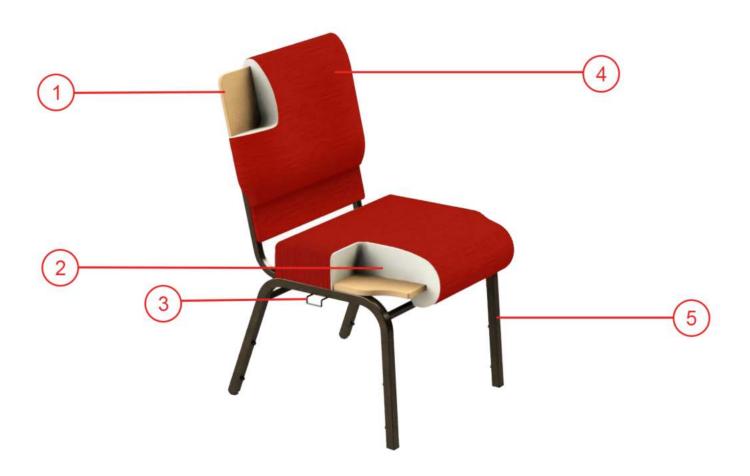

### Marine Grade Plywood

Heavy duty marine grade plywood under your soft seating and back for the long life of the chair.

#### 2 Foam

High quality Dunlop Enduro moulded foam with 76mm dualdensity seat cushion and lumbar support.

### (3) Linking

Link chairs for large seating areas with Metal Linking Mechanism that is easy to use and durable.

### (4) Fabric

Commercial-grade 40% more comfortable - upholstered in breathe fabric range. Fabric provides elasticity & softness in the seat and back.

### (5) Frame

Fully welded metal frame with black anti-scratch ripple finish. 25mm x 25mm Square Tubular heavy-duty Legs.

76mm Dual-Density Seat Cushion with Lumbar Support