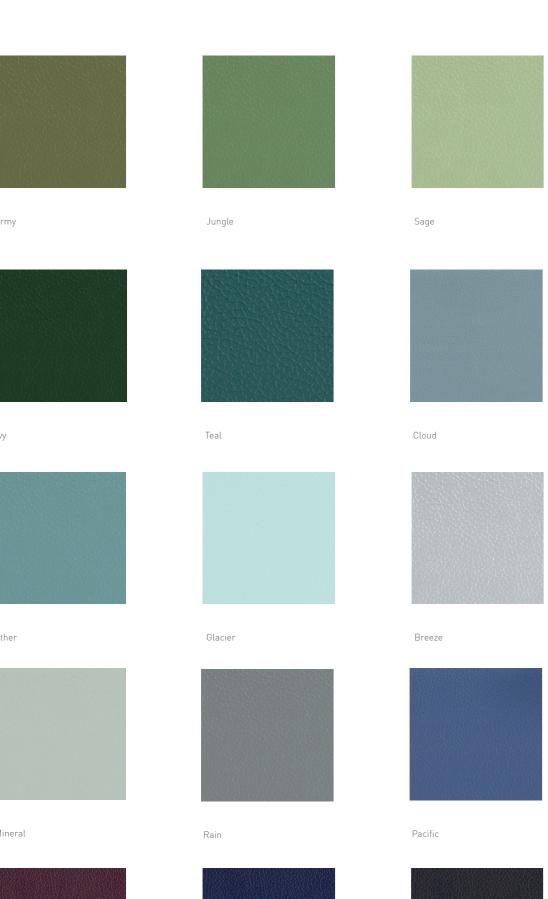

# WARWICK Lustrell Charisma

Ocean

Amethyst

Cobalt

Commercial Upholstery

High Performance Vinyl

• 150,000 Abrasion

• Easy Clean Lustrell

NB: Presented stock may vary from these samples

4

- Strength and Durability: Tested for heavy commercial upholstery applications and extended performance and appearance
- Easy Clean: High-performance, easy clean vinyls that pass the toughest testing. All Warwick vinyls are made to precise specifications and tested to exacting standards for colourfastness, abrasion, inherent stain resistance and safety.
- FR Rated: Tested to comply with AS1530.3 and AS/NZS 3837-1998.
- HealthGuard Antibacterial, Antimicrobial: Its efficacy is shown to inhibit a wide range of micro-organisms including bacteria, moulds, yeasts and algae. Most significant of which is its effectiveness against Staphylococcus aureus A129.
- · Anti-Dust Mite: Prevents the infestation of dust mites in new fabrics as well as stopping microbial growth.
- · Bleach Cleanable: Tested for and passes bleach cleaning. Refer to care label for full instructions.
- Customisation: Our Design Studio is able to develop custom designs and colour for your personalised requirements. Please contact your local representative for further information.
- Guarantee: 3 Years. Please see www.warwick.com.au for further information.