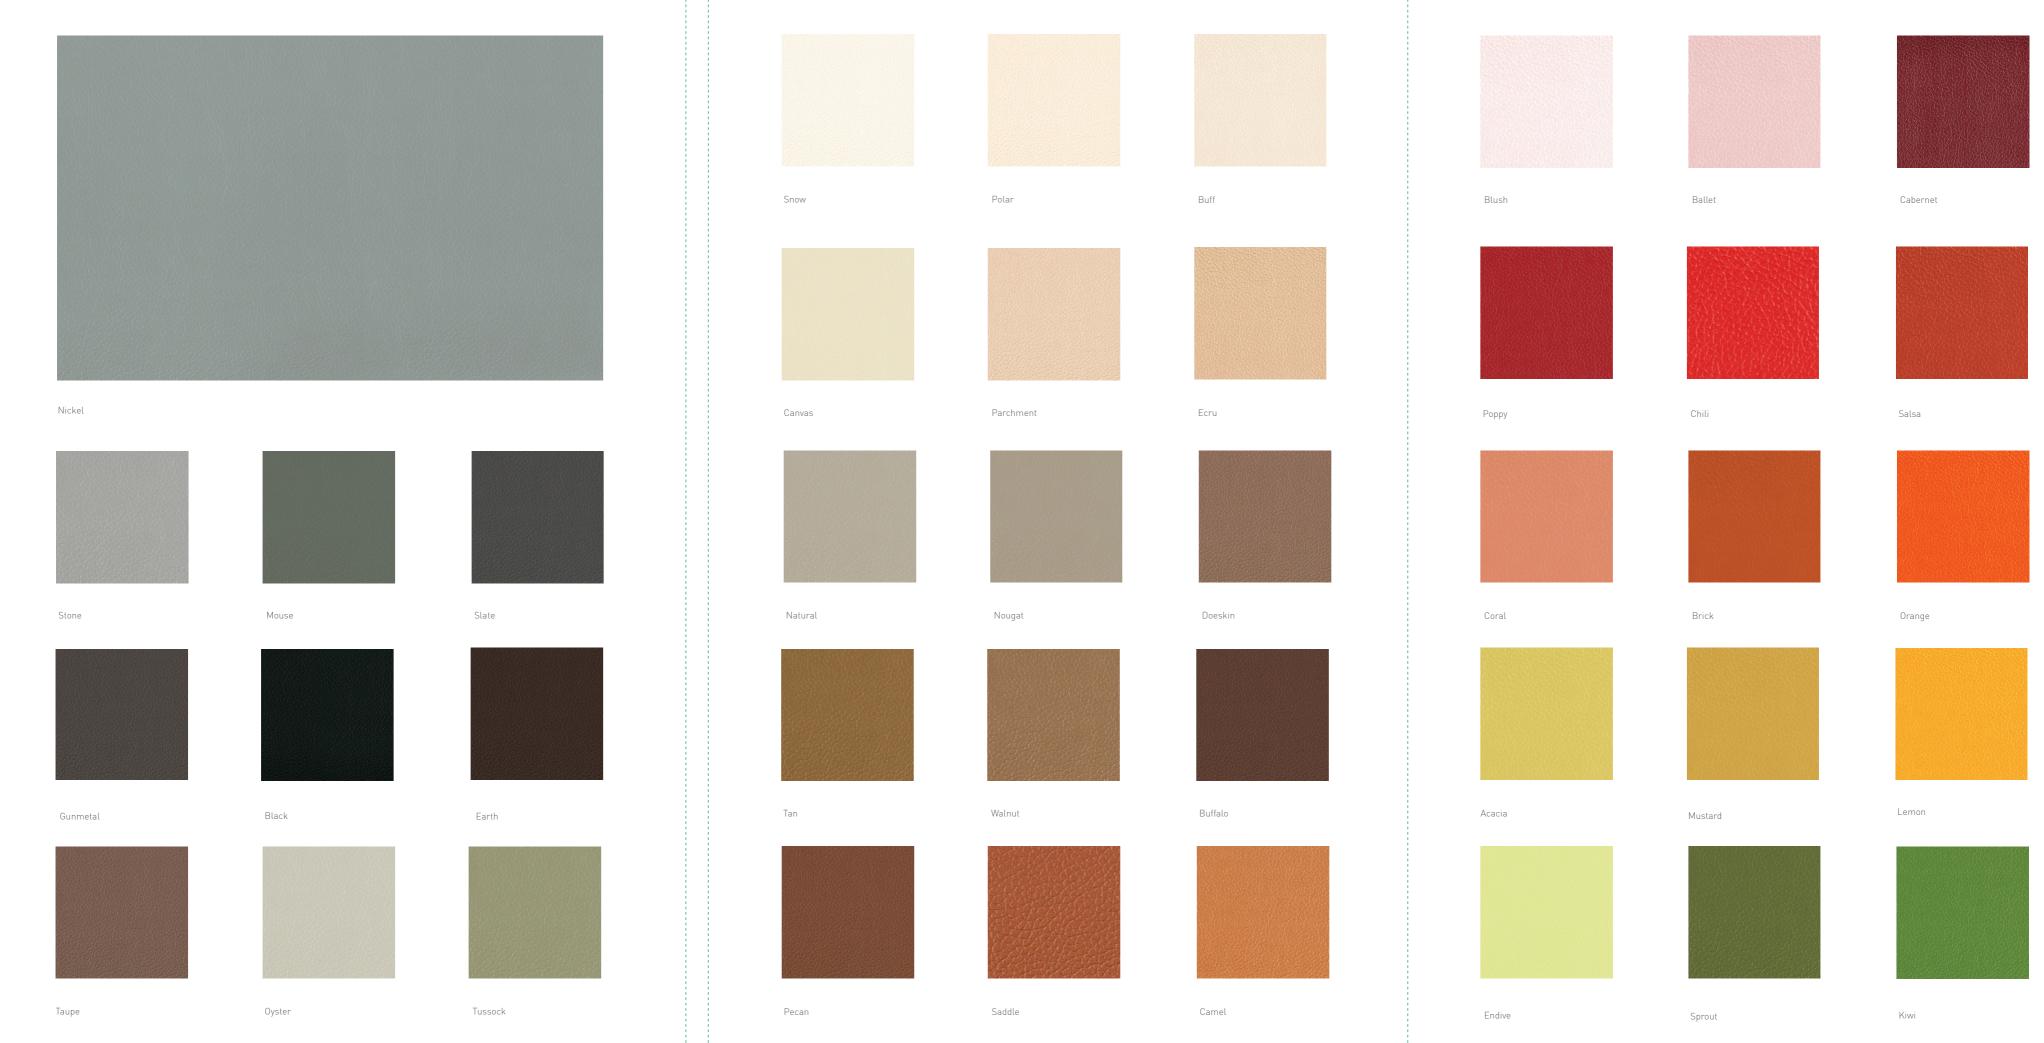

# WARWICK Lustrell Charisma

Ocean

Amethyst

Cobalt

Commercial Upholstery

High Performance Vinyl

• 150,000 Abrasion

• Easy Clean Lustrell

NB: Presented stock may vary from these samples

4

- Strength and Durability: Tested for heavy commercial upholstery applications and extended performance and appearance
- Easy Clean: High-performance, easy clean vinyls that pass the toughest testing. All Warwick vinyls are made to precise specifications and tested to exacting standards for colourfastness, abrasion, inherent stain resistance and safety.
- FR Rated: Tested to comply with AS1530.3 and AS/NZS 3837-1998.
- HealthGuard Antibacterial, Antimicrobial: Its efficacy is shown to inhibit a wide range of micro-organisms including bacteria, moulds, yeasts and algae. Most significant of which is its effectiveness against Staphylococcus aureus A129.
- · Anti-Dust Mite: Prevents the infestation of dust mites in new fabrics as well as stopping microbial growth.
- · Bleach Cleanable: Tested for and passes bleach cleaning. Refer to care label for full instructions.
- Customisation: Our Design Studio is able to develop custom designs and colour for your personalised requirements. Please contact your local representative for further information.
- Guarantee: 3 Years. Please see www.warwick.com.au for further information.