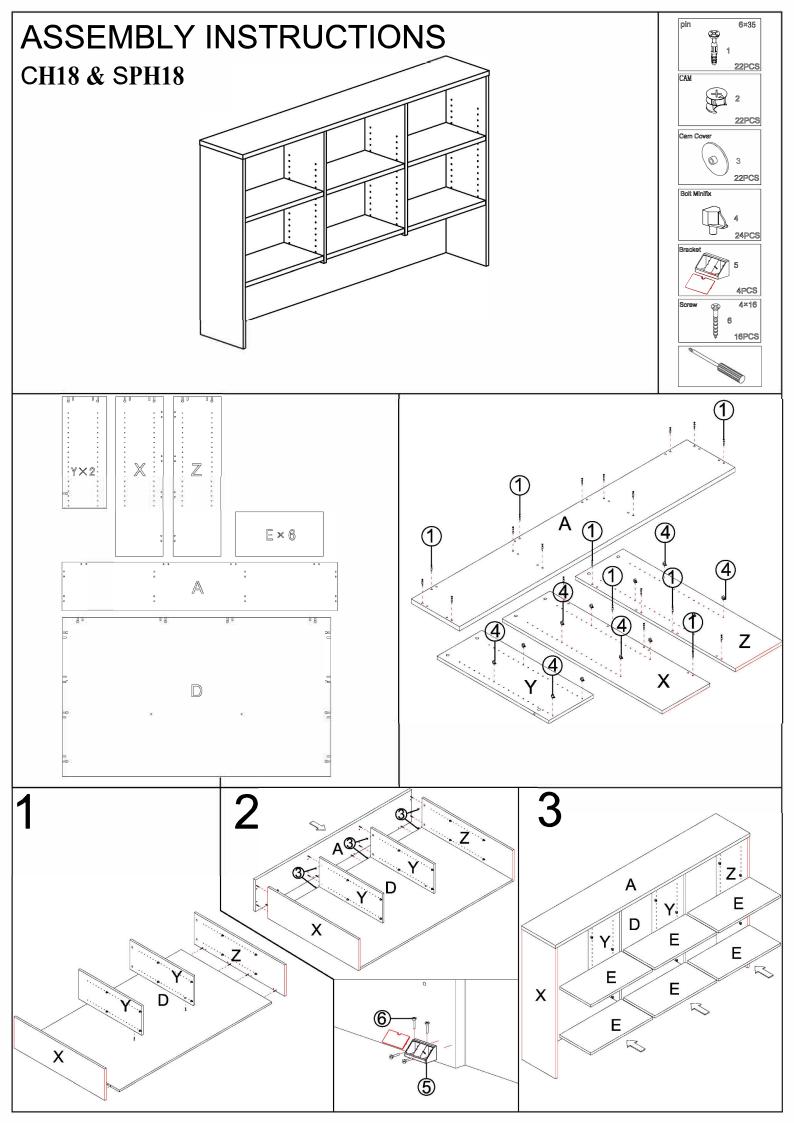

#### **ASSEMBLY INSTRUCTIONS:**

Product Code : CH12 / CH15 / CH18 Product Name: Essence Hutch