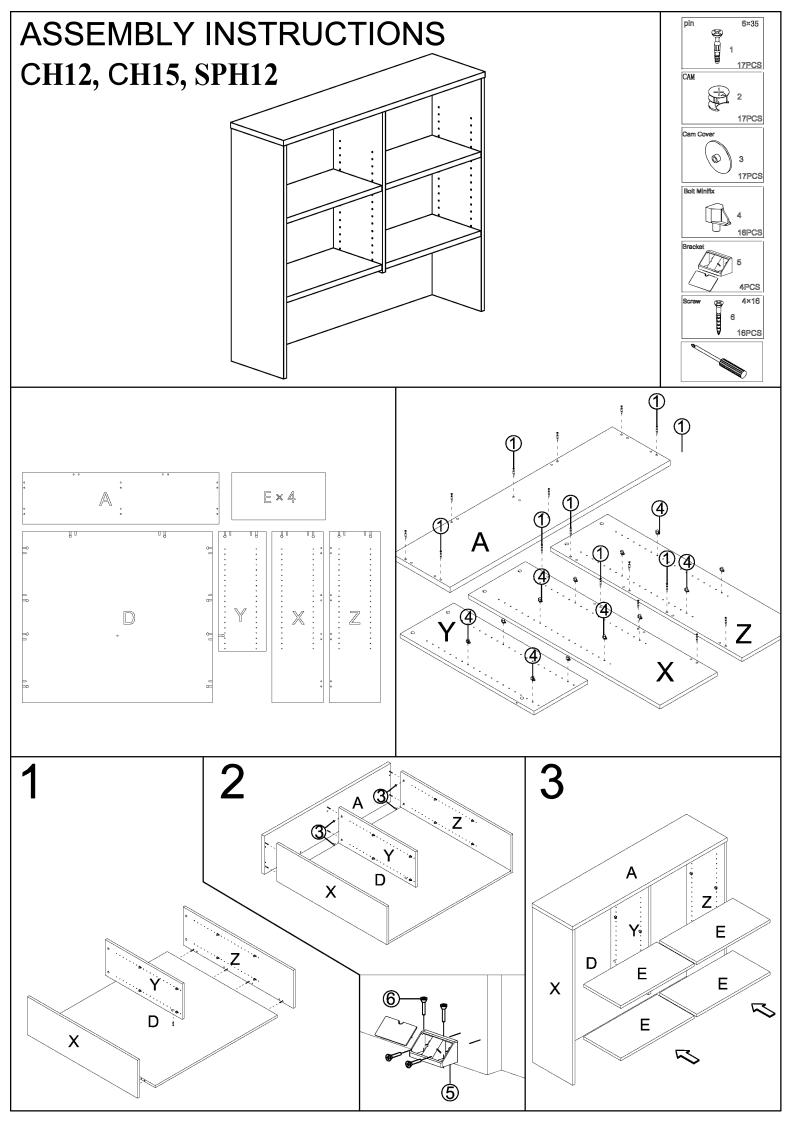

#### **ASSEMBLY INSTRUCTIONS:**

Product Code : CH12 / CH15 / CH18 Product Name: Essence Hutch