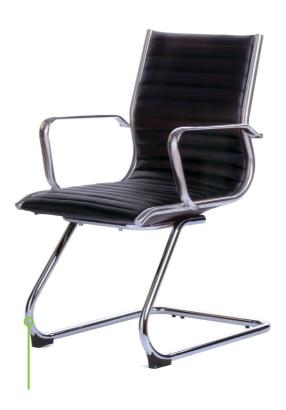

## **Complete Family**

High Back, Mid Back and Visitor coordinate your entire office!

#### **Dimensions:**

Weight 17 - 20 kgs Volume 0.17 - 0.26 cbm Seat Height 48 - 56 cm Seat Width/Depth 48/51 cm High Back Overall Height 110 - 118 cm Mid Back Overall Height 89.5 - 98 cm Guest Height 86 cm