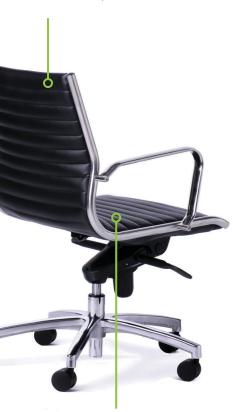

#### Seat

Web sprung seat with moulded seat cushions - that's real comfort!

#### **Mechanism**

Synchronised tilting mechanism with weight specific tension control

## **Base**

Solid, cast aluminium base - no chrome plating here!

## Frame and armrests

Mirror finish stainless steel frame and armrests with hidden fixings

freeway