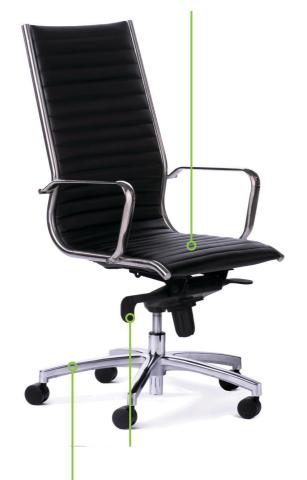

## **Complete Family**

High Back, Mid Back and Visitor coordinate your entire office!

#### **Dimensions:**

Weight 17 - 20 kgs Volume 0.17 - 0.26 cbm Seat Height 48 - 56 cm Seat Width/Depth 48/51 cm High Back Overall Height 110 - 118 cm Mid Back Overall Height 89.5 - 98 cm Guest Height 86 cm