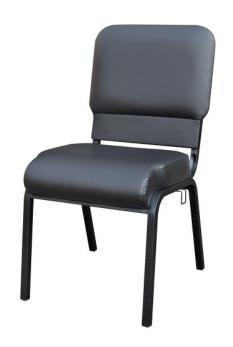

## **Anti-Bacterial Vinyl Upholstery**

**Easy Stacking & Storage** 

STACKS 8 HIGH (NO ARMS)