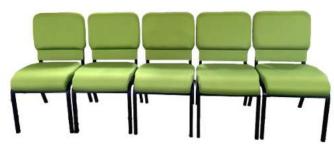

arms & 50 with arms) | 2 x Merit trolleys









Huon Anglican Church Ranelagh TAS
Delivered: 200 chairs in Ruby Red fabric upholstery
(150 x no arms & 50 with arms) | 2 x Merit trolleys









Kangaroo Island Kingscote Uniting Church SA

Delivered: 90 chairs in Black fabric upholstery (90 x no arms & 10 with arms)



## **PROJECTS**









Lutheran Waterloo SA

Delivered: 48 chairs in Ruby Red fabric upholstery (24 x no arms & 24 with arms)









**Tyndale Christian School SA**Delivered: 450 no arms chairs in black fabric upholstery







Taringa Baptist OLD

Delivered: 200 chairs in Black fabric upholstery (160 x no arms & 40 with arms) | 1 x Merit trolleys





**Salvation Army Australia Territory Noosa QLD**Delivered: 70 x Church chairs no arms slate grey fabric upholstery



**Ipswich Uniting Church QLD**Delivered: Custom Lime Green Chairs