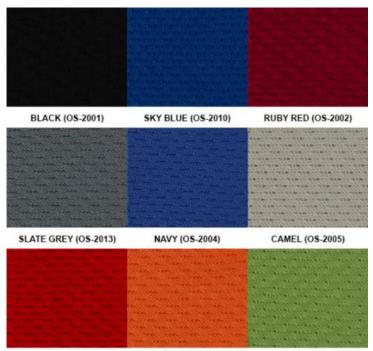

toriums, churches and spaces that are in need of a large area of seating. You can't go wrong with this amazingly designed comfortable & durable chair. Church Chairs without arms weigh 7kg and those with arms weigh 8kg.

#### PRODUCT FEATURES

- No arms chairs are Stackable up to 8 Chairs High. With arms Stackable up to 4-5 Chairs High.
- 2 15 Year Commercial Use Factory Warranty.
- 3 250kg Weight Rated & Tested
- 4 76mm Dual-Density Seat Cushion with Lumbar Support.
- 5 25mm x 25mm Square Tubular heavy-duty Legs.
- 6 Dunlop Enduro Supreme Fire Retardant Foam.
- 7 Fabric provides elasticity & softness in the seat and back.
- 8 Metal Linking Mechanism easy to use and durable.
- 9 Waterfall seat front eliminates cutting of circulation to the lower legs and feet.

### STANDARD FABRIC OPTIONS











## Marine Grade Plywood

Heavy duty marine grade plywood under your soft seating and back for the long life of the chair.

#### Foam

High quality Dunlop Enduro moulded foam with 76mm dualdensity seat cushion and lumbar support.

#### (3) Linking

Link chairs for large seating areas with Metal Linking Mechanism that is easy to use and durable.

## (4) Fabric

Commercial-grade 40% more comfortable - upholstered in breathe fabric range. Fabric provides elasticity & softness in the seat and back.

### (5) Frame

Fully welded metal frame with black anti-scratch ripple finish. 25mm x 25mm Square Tubular heavy-duty Legs.

76mm Dual-Density Seat Cushion with Lumbar Support



## **Anti-Bacterial Vinyl Upholstery**





**Easy Stacking & Storage** 



STACKS 8 HIGH (NO ARMS)



## **MEAS