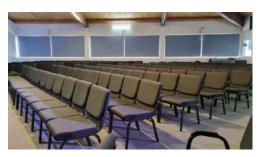

## **PROJECTS**

Bay Life Uniting Uniting Church Busselton WA
Delivered: 200 chairs in Navy fabric upholstery
(150 x no arms & 50 with arms) | 2 x Merit trolleys

David W Bull Funerals VIC

Delivered: 128 x no arms in custom colour commercial vinyl upholstery

Grace West Church Glenmore Park NSW
Delivered: 200 chairs in Slate Grey fabric upholstery
(150 x no arms & 50 with arms) | 2 x Merit trolleys

Huon Anglican Church Ranelagh TAS
Delivered: 200 chairs in Ruby Red fabric upholstery
(150 x no arms & 50 with arms) | 2 x Merit trolleys