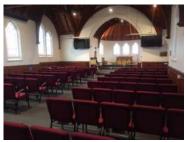

## **PROJECTS**

Bay Life Uniting Uniting Church Busselton WA
Delivered: 200 chairs in Navy fabric upholstery
(150 x no arms & 50 with arms) | 2 x Merit trolleys

David W Bull Funerals VIC

Delivered: 128 x no arms in custom colour commercial vinyl upholstery

Grace West Church Glenmore Park NSW
Delivered: 200 chairs in Slate Grey fabric upholstery
(150 x no arms & 50 with arms) | 2 x Merit trolleys

Huon Anglican Church Ranelagh TAS
Delivered: 200 chairs in Ruby Red fabric upholstery
(150 x no arms & 50 with arms) | 2 x Merit trolleys

Kangaroo Island Kingscote Uniting Church SA

Delivered: 90 chairs in Black fabric upholstery (90 x no arms & 10 with arms)

## **PROJECTS**

Lutheran Waterloo SA

Delivered: 48 chairs in Ruby Red fabric upholstery (24 x no arms & 24 with arms)

**Tyndale Christian School SA**Delivered: 450 no arms chairs in black fabric upholstery

Taringa Baptist OLD

Delivered: 200 chairs in Black fabric upholstery (160 x no arms & 40 with arms) | 1 x Merit trolleys

**Salvation Army Australia Territory Noosa QLD**Delivered: 70 x Church chairs no arms slate grey fabric upholstery

**Ipswich Uniting Church QLD**Delivered: Custom Lime Green Chairs