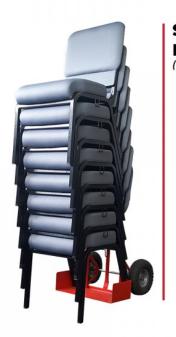

## **Anti-Bacterial Vinyl Upholstery**

**Easy Stacking & Storage** 

STACKS 8 HIGH (NO ARMS)

## Approximate Measurement (mm)

A: 510mm

B: 420mm F: 450mm - Inside armpads (Overall width 550mm)

C: 535mm G: 515mm D: 915mm H: 480mm

BACK POCKET

Merit Trolley

**Bucket Trolley** 