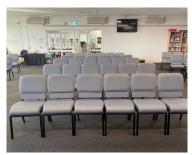

## PREMIUM SERIES

The **Premium Series** features an unique design that makes it the best, maintenance-free pew stacking church chair on the market. This specifically designed Church chair is great for large seating areas, you can stack the no armchair 8 high and connect them firmly together in a row. Perfect for community centres, auditoriums, churches and spaces that are in need of a large area of seating. You can't go wrong with this amazingly designed comfortable & durable chair. Church Chairs without arms weigh 7kg and those with arms weigh 8kg.

#### PRODUCT FEATURES

- No arms chairs are Stackable up to 8 Chairs High. With arms Stackable up to 4-5 Chairs High.
- 2 15 Year Commercial Use Factory Warranty.
- 3 250kg Weight Rated & Tested
- 4 76mm Dual-Density Seat Cushion with Lumbar Support.
- 5 25mm x 25mm Square Tubular heavy-duty Legs.
- 6 Dunlop Enduro Supreme Fire Retardant Foam.
- 7 Fabric provides elasticity & softness in the seat and back.
- 8 Metal Linking Mechanism easy to use and durable.
- 9 Waterfall seat front eliminates cutting of circulation to the lower legs and feet.

## **Anti-Bacterial Vinyl Upholstery**

**Easy Stacking & Storage** 

STACKS 8 HIGH (NO ARMS)