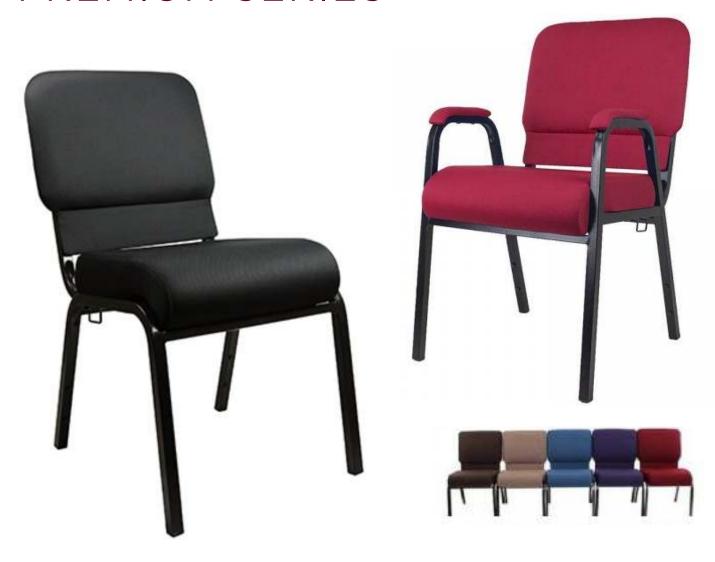

## PREMIUM SERIES

The **Premium Series** features an unique design that makes it the best, maintenance-free pew stacking church chair on the market. This specifically designed Church chair is great for large seating areas, you can stack the no armchair 8 high and connect them firmly together in a row. Perfect for community centres, auditoriums, churches and spaces that are in need of a large area of seating. You can't go wrong with this amazingly designed comfortable & durable chair. Church Chairs without arms weigh 7kg and those with arms weigh 8kg.

#### PRODUCT FEATURES

- No arms chairs are Stackable up to 8 Chairs High. With arms Stackable up to 4-5 Chairs High.
- 2 15 Year Commercial Use Factory Warranty.
- 3 250kg Weight Rated & Tested
- 4 76mm Dual-Density Seat Cushion with Lumbar Support.
- 5 25mm x 25mm Square Tubular heavy-duty Legs.
- 6 Dunlop Enduro Supreme Fire Retardant Foam.
- 7 Fabric provides elasticity & softness in the seat and back.
- 8 Metal Linking Mechanism easy to use and durable.
- 9 Waterfall seat front eliminates cutting of circulation to the lower legs and feet.