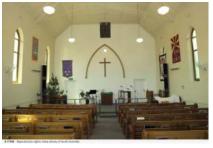

Grace West Church Glenmore Park NSW
Delivered: 200 chairs in Slate Grey fabric upholstery
(150 x no arms & 50 with arms) | 2 x Merit trolleys

Huon Anglican Church Ranelagh TAS
Delivered: 200 chairs in Ruby Red fabric upholstery
(150 x no arms & 50 with arms) | 2 x Merit trolleys