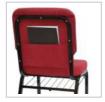

## PREMIUM SERIES

The **Premium Series** features an unique design that makes it the best, maintenance-free pew stacking church chair on the market. This specifically designed Church chair is great for large seating areas, you can stack the no armchair 8 high and connect them firmly together in a row. Perfect for community centres, auditoriums, churches and spaces that are in need of a large area of seating. You can't go wrong with this amazingly designed comfortable & durable chair. Church Chairs without arms weigh 7kg and those with arms weigh 8kg.

## OPTIONAL ACCESSORIES

UNDER SEAT BOOK RACK

WIDER 550MM SEAT

COMMERCIAL GRADE 3 STAGE SCOTCH GUARD
APPLICATION