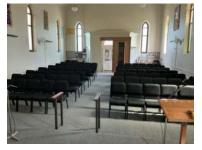

## **PROJECTS**

Bay Life Uniting Uniting Church Busselton WA
Delivered: 200 chairs in Navy fabric upholstery
(150 x no arms & 50 with arms) | 2 x Merit trolleys

David W Bull Funerals VIC

Delivered: 128 x no arms in custom colour commercial vinyl upholstery

Grace West Church Glenmore Park NSW
Delivered: 200 chairs in Slate Grey fabric upholstery
(150 x no arms & 50 with arms) | 2 x Merit trolleys

Huon Anglican Church Ranelagh TAS
Delivered: 200 chairs in Ruby Red fabric upholstery
(150 x no arms & 50 with arms) | 2 x Merit trolleys

Kangaroo Island Kingscote Uniting Church SA

Delivered: 90 chairs in Black fabric upholstery (90 x no arms & 10 with arms)

## **PROJECTS**

Lutheran Waterloo SA

Delivered: 48 chairs in Ruby Red fabric upholstery (24 x no arms & 24 with arms)

**Tyndale Christian School SA**Delivered: 450 no arms chairs in black fabric upholstery

Taringa Baptist OLD

Delivered: 200 chairs in Black fabric upholstery (160 x no arms & 40 with arms) | 1 x Merit trolleys

**Salvation Army Australia Territory Noosa QLD**Delivered: 70 x Church chairs no arms slate grey fabric upholstery

**Ipswich Uniting Church QLD**Delivered: Custom Lime Green Chairs