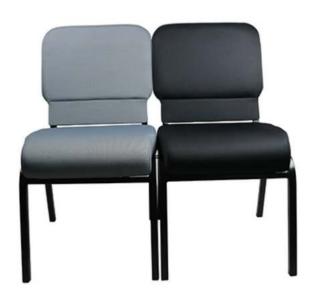

## PREMIUM SERIES

The **Premium Series** features an unique design that makes it the best, maintenance-free pew stacking church chair on the market. This specifically designed Church chair is great for large seating areas, you can stack the no armchair 8 high and connect them firmly together in a row. Perfect for community centres, auditoriums, churches and spaces that are in need of a large area of seating. You can't go wrong with this amazingly designed comfortable & durable chair. Church Chairs without arms weigh 7kg and those with arms weigh 8kg.

### STANDARD FABRIC OPTIONS