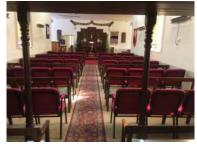

Grace West Church Glenmore Park NSW
Delivered: 200 chairs in Slate Grey fabric upholstery
(150 x no arms & 50 with arms) | 2 x Merit trolleys

Huon Anglican Church Ranelagh TAS
Delivered: 200 chairs in Ruby Red fabric upholstery
(150 x no arms & 50 with arms) | 2 x Merit trolleys