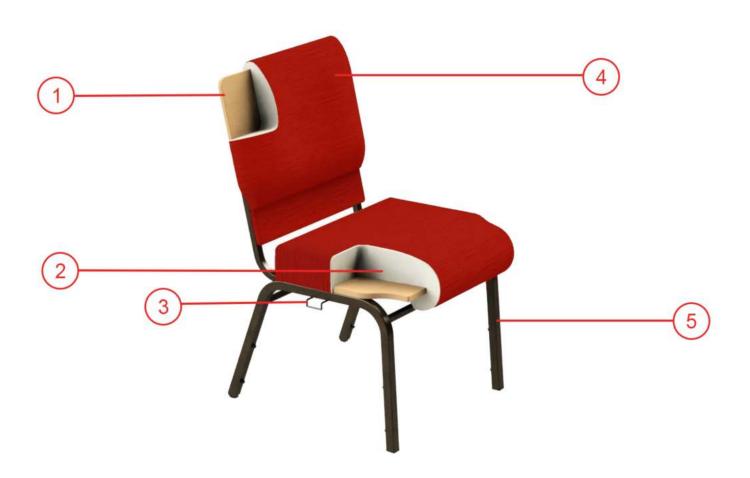

## Marine Grade Plywood

Heavy duty marine grade plywood under your soft seating and back for the long life of the chair.

#### Foam

High quality Dunlop Enduro moulded foam with 76mm dualdensity seat cushion and lumbar support.

#### (3) Linking

Link chairs for large seating areas with Metal Linking Mechanism that is easy to use and durable.

## (4) Fabric

Commercial-grade 40% more comfortable - upholstered in breathe fabric range. Fabric provides elasticity & softness in the seat and back.

### (5) Frame

Fully welded metal frame with black anti-scratch ripple finish. 25mm x 25mm Square Tubular heavy-duty Legs.

76mm Dual-Density Seat Cushion with Lumbar Support