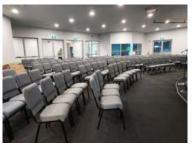

## PREMIUM SERIES

The **Premium Series** features an unique design that makes it the best, maintenance-free pew stacking church chair on the market. This specifically designed Church chair is great for large seating areas, you can stack the no armchair 8 high and connect them firmly together in a row. Perfect for community centres, auditoriums, churches and spaces that are in need of a large area of seating. You can't go wrong with this amazingly designed comfortable & durable chair. Church Chairs without arms weigh 7kg and those with arms weigh 8kg.

#### PRODUCT FEATURES

- No arms chairs are Stackable up to 8 Chairs High. With arms Stackable up to 4-5 Chairs High.
- 2 15 Year Commercial Use Factory Warranty.
- 3 250kg Weight Rated & Tested
- 4 76mm Dual-Density Seat Cushion with Lumbar Support.
- 5 25mm x 25mm Square Tubular heavy-duty Legs.
- 6 Dunlop Enduro Supreme Fire Retardant Foam.
- 7 Fabric provides elasticity & softness in the seat and back.
- 8 Metal Linking Mechanism easy to use and durable.
- 9 Waterfall seat front eliminates cutting of circulation to the lower legs and feet.