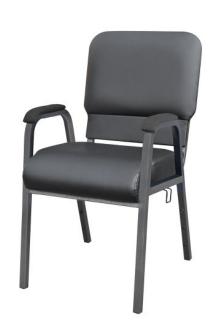

## PREMIUM SERIES

The **Premium Series** features an unique design that makes it the best, maintenance-free pew stacking church chair on the market. This specifically designed Church chair is great for large seating areas, you can stack the no armchair 8 high and connect them firmly together in a row. Perfect for community centres, auditoriums, churches and spaces that are in need of a large area of seating. You can't go wrong with this amazingly designed comfortable & durable chair. Church Chairs without arms weigh 7kg and those with arms weigh 8kg.

#### PRODUCT FEATURES

- No arms chairs are Stackable up to 8 Chairs High. With arms Stackable up to 4-5 Chairs High.
- 2 15 Year Commercial Use Factory Warranty.
- 3 250kg Weight Rated & Tested
- 4 76mm Dual-Density Seat Cushion with Lumbar Support.
- 5 25mm x 25mm Square Tubular heavy-duty Legs.
- 6 Dunlop Enduro Supreme Fire Retardant Foam.
- 7 Fabric provides elasticity & softness in the seat and back.
- 8 Metal Linking Mechanism easy to use and durable.
- 9 Waterfall seat front eliminates cutting of circulation to the lower legs and feet.