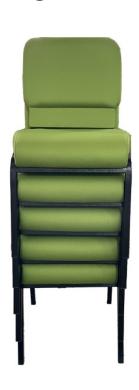

#### PRODUCT FEATURES

- No arms chairs are Stackable up to 8 Chairs High. With arms Stackable up to 4-5 Chairs High.
- 2 15 Year Commercial Use Factory Warranty.
- 3 250kg Weight Rated & Tested
- 4 76mm Dual-Density Seat Cushion with Lumbar Support.
- 5 25mm x 25mm Square Tubular heavy-duty Legs.
- 6 Dunlop Enduro Supreme Fire Retardant Foam.
- 7 Fabric provides elasticity & softness in the seat and back.
- 8 Metal Linking Mechanism easy to use and durable.
- 9 Waterfall seat front eliminates cutting of circulation to the lower legs and feet.

## **Anti-Bacterial Vinyl Upholstery**

**Easy Stacking & Storage** 

STACKS 8 HIGH (NO ARMS)