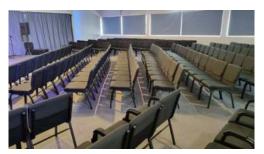

Grace West Church Glenmore Park NSW
Delivered: 200 chairs in Slate Grey fabric upholstery
(150 x no arms & 50 with arms) | 2 x Merit trolleys

Huon Anglican Church Ranelagh TAS
Delivered: 200 chairs in Ruby Red fabric upholstery
(150 x no arms & 50 with arms) | 2 x Merit trolleys

Kangaroo Island Kingscote Uniting Church SA

Delivered: 90 chairs in Black fabric upholstery (90 x no arms & 10 with arms)