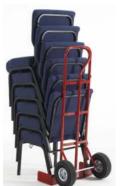

## Approximate Measurement (mm)

A: 510mm

B: 420mm F: 450mm - Inside armpads (Overall width 550mm)

C: 535mm G: 515mm D: 915mm H: 480mm

BACK POCKET

Merit Trolley

**Bucket Trolley** 