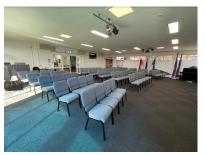

## PREMIUM SERIES

The **Premium Series** features an unique design that makes it the best, maintenance-free pew stacking church chair on the market. This specifically designed Church chair is great for large seating areas, you can stack the no armchair 8 high and connect them firmly together in a row. Perfect for community centres, auditoriums, churches and spaces that are in need of a large area of seating. You can't go wrong with this amazingly designed comfortable & durable chair. Church Chairs without arms weigh 7kg and those with arms weigh 8kg.

## **PROJECTS**

Bay Life Uniting Uniting Church Busselton WA
Delivered: 200 chairs in Navy fabric upholstery
(150 x no arms & 50 with arms) | 2 x Merit trolleys

David W Bull Funerals VIC

Delivered: 128 x no arms in custom colour commercial vinyl upholstery

Grace West Church Glenmore Park NSW
Delivered: 200 chairs in Slate Grey fabric upholstery
(150 x no arms & 50 with arms) | 2 x Merit trolleys

Huon Anglican Church Ranelagh TAS
Delivered: 200 chairs in Ruby Red fabric upholstery
(150 x no arms & 50 with arms) | 2 x Merit trolleys

Kangaroo Island Kingscote Uniting Church SA

Delivered: 90 chairs in Black fabric upholstery (90 x no arms & 10 with arms)

## **PROJECTS**

Lutheran Waterloo SA

Delivered: 48 chairs in Ruby Red fabric upholstery (24 x no arms & 24 with arms)

**Tyndale Christian School SA**Delivered: 450 no arms chairs in black fabric upholstery

Taringa Baptist OLD

Delivered: 200 chairs in Black fabric upholstery (160 x no arms & 40 with arms) | 1 x Merit trolleys

**Salvation Army Australia Territory Noosa QLD**Delivered: 70 x Church chairs no arms slate grey fabric upholstery