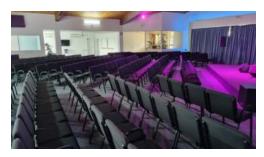

## **PROJECTS**

Lutheran Waterloo SA

Delivered: 48 chairs in Ruby Red fabric upholstery (24 x no arms & 24 with arms)

**Tyndale Christian School SA**Delivered: 450 no arms chairs in black fabric upholstery

Taringa Baptist OLD

Delivered: 200 chairs in Black fabric upholstery (160 x no arms & 40 with arms) | 1 x Merit trolleys

**Salvation Army Australia Territory Noosa QLD**Delivered: 70 x Church chairs no arms slate grey fabric upholstery