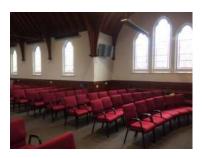

## **PROJECTS**

Bay Life Uniting Uniting Church Busselton WA
Delivered: 200 chairs in Navy fabric upholstery
(150 x no arms & 50 with arms) | 2 x Merit trolleys

David W Bull Funerals VIC

Delivered: 128 x no arms in custom colour commercial vinyl upholstery

Grace West Church Glenmore Park NSW
Delivered: 200 chairs in Slate Grey fabric upholstery
(150 x no arms & 50 with arms) | 2 x Merit trolleys

Huon Anglican Church Ranelagh TAS
Delivered: 200 chairs in Ruby Red fabric upholstery
(150 x no arms & 50 with arms) | 2 x Merit trolleys

Kangaroo Island Kingscote Uniting Church SA

Delivered: 90 chairs in Black fabric upholstery (90 x no arms & 10 with arms)

## **PROJECTS**

Lutheran Waterloo SA

Delivered: 48 chairs in Ruby Red fabric upholstery (24 x no arms & 24 with arms)

**Tyndale Christian School SA**Delivered: 450 no arms chairs in black fabric upholstery

Taringa Baptist OLD

Delivered: 200 chairs in Black fabric upholstery (160 x no arms & 40 with arms) | 1 x Merit trolleys

**Salvation Army Australia Territory Noosa QLD**Delivered: 70 x Church chairs no arms slate grey fabric upholstery

**Ipswich Uniting Church QLD**Delivered: Custom Lime Green Chairs