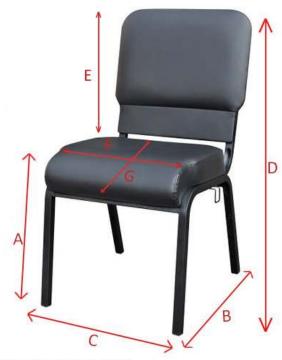

## **MEASUREMENTS**

### Approximate Measurement (mm)

A: 500mm E: 460mm B: 515mm F: 500mm C: 480mm G: 420mm

D: 890mm