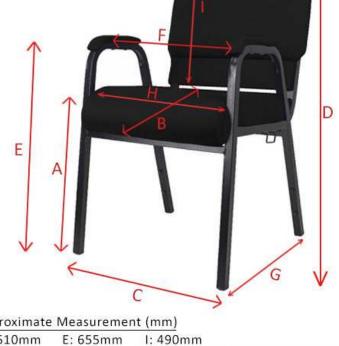

## Approximate Measurement (mm)

A: 510mm

B: 420mm F: 450mm - Inside armpads (Overall width 550mm)

C: 535mm G: 515mm D: 915mm H: 480mm

BACK POCKET

Merit Trolley

**Bucket Trolley** 