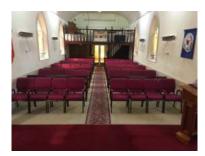

## **PROJECTS**

Bay Life Uniting Uniting Church Busselton WA
Delivered: 200 chairs in Navy fabric upholstery
(150 x no arms & 50 with arms) | 2 x Merit trolleys

David W Bull Funerals VIC

Delivered: 128 x no arms in custom colour commercial vinyl upholstery