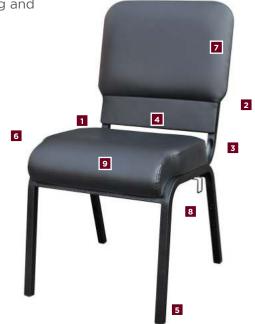

#### PRODUCT FEATURES

- No arms chairs are Stackable up to 8 Chairs High. With arms Stackable up to 4-5 Chairs High.
- 2 15 Year Commercial Use Factory Warranty.
- 3 250kg Weight Rated & Tested
- 4 76mm Dual-Density Seat Cushion with Lumbar Support.
- 5 25mm x 25mm Square Tubular heavy-duty Legs.
- 6 Dunlop Enduro Supreme Fire Retardant Foam.
- 7 Fabric provides elasticity & softness in the seat and back.
- 8 Metal Linking Mechanism easy to use and durable.
- 9 Waterfall seat front eliminates cutting of circulation to the lower legs and feet.

## Marine Grade Plywood

Heavy duty marine grade plywood under your soft seating and back for the long life of the chair.

#### Foam

High quality Dunlop Enduro moulded foam with 76mm dualdensity seat cushion and lumbar support.

#### (3) Linking

Link chairs for large seating areas with Metal Linking Mechanism that is easy to use and durable.

## (4) Fabric

Commercial-grade 40% more comfortable - upholstered in breathe fabric range. Fabric provides elasticity & softness in the seat and back.

### (5) Frame

Fully welded metal frame with black anti-scratch ripple finish. 25mm x 25mm Square Tubular heavy-duty Legs.

76mm Dual-Density Seat Cushion with Lumbar Support