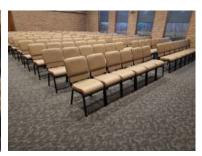

## PREMIUM SERIES

The **Premium Series** features an unique design that makes it the best, maintenance-free pew stacking church chair on the market. This specifically designed Church chair is great for large seating areas, you can stack the no armchair 8 high and connect them firmly together in a row. Perfect for community centres, auditoriums, churches and spaces that are in need of a large area of seating. You can't go wrong with this amazingly designed comfortable & durable chair. Church Chairs without arms weigh 7kg and those with arms weigh 8kg.

#### PRODUCT FEATURES

- No arms chairs are Stackable up to 8 Chairs High. With arms Stackable up to 4-5 Chairs High.
- 2 15 Year Commercial Use Factory Warranty.
- 3 250kg Weight Rated & Tested
- 4 76mm Dual-Density Seat Cushion with Lumbar Support.
- 5 25mm x 25mm Square Tubular heavy-duty Legs.
- 6 Dunlop Enduro Supreme Fire Retardant Foam.
- 7 Fabric provides elasticity & softness in the seat and back.
- 8 Metal Linking Mechanism easy to use and durable.
- 9 Waterfall seat front eliminates cutting of circulation to the lower legs and feet.