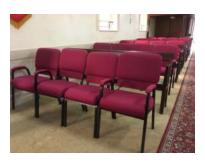

Kangaroo Island Kingscote Uniting Church SA

Delivered: 90 chairs in Black fabric upholstery (90 x no arms & 10 with arms)