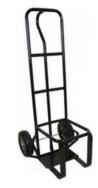

## Approximate Measurement (mm)

A: 510mm

B: 420mm F: 450mm - Inside armpads (Overall width 550mm)

C: 535mm G: 515mm D: 915mm H: 480mm

BACK POCKET

Merit Trolley

**Bucket Trolley** 