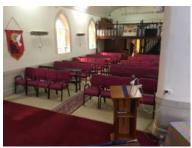

Taringa Baptist OLD

Delivered: 200 chairs in Black fabric upholstery (160 x no arms & 40 with arms) | 1 x Merit trolleys

**Salvation Army Australia Territory Noosa QLD**Delivered: 70 x Church chairs no arms slate grey fabric upholstery