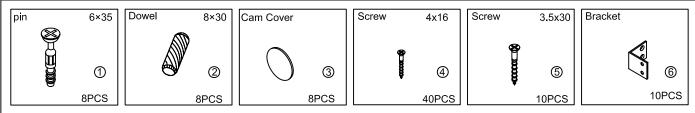

### Preparation for Top panel ASide panel X/Z, back panels D, Batten O1, O2.

- 1.Fix cams on panel Y into cam bolts ① on panel D and tighten in a clockwise direction as illustrated above.
- 2. Joining panel D and side panel O1 with (5) and tighten in a clockwise drection as illustrated above.
- 3. Joining panel X,Z and side panel O2 with (5) and tighten in a clockwise drection as illustrated above.

### Desk top panel A assembly.

- 1. Joining panel D and side panel X,Z with (4)(6) and tighten in a clockwise drection as illustrated above.
- 2. Joining panel A and side panel O1,O2 with 4 6 and tighten in a clockwise drection as illustrated above.

#### Desk top panel A1 assembly.

1. Insert cam bolts ① on panel A1 into cams on panels Z/X and D and tighten in a clockwise drection as illustrated above.