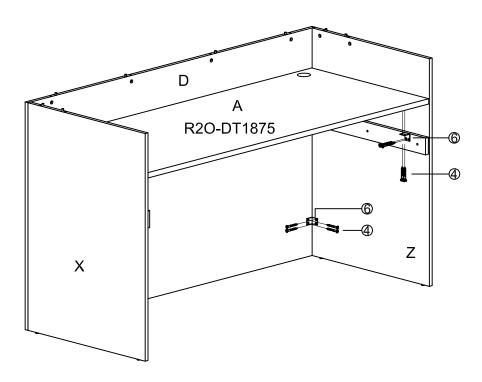

### Desk top panel A assembly.

- 1. Joining panel D and side panel X,Z with (4)(6) and tighten in a clockwise drection as illustrated above.
- 2. Joining panel A and side panel O1,O2 with 4 6 and tighten in a clockwise drection as illustrated above.