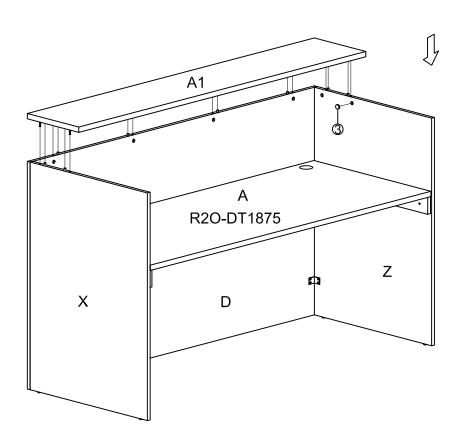

#### Desk top panel A1 assembly.

1. Insert cam bolts ① on panel A1 into cams on panels Z/X and D and tighten in a clockwise drection as illustrated above.