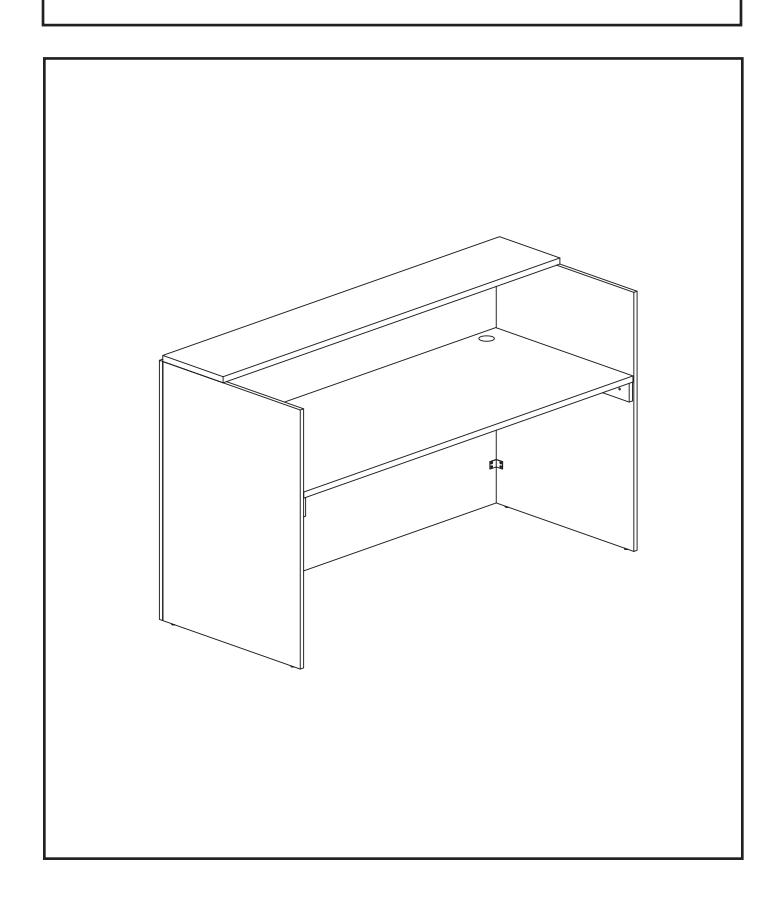

## ASSEMBLY INSTRUCTIONS FULL FRONT Reception Desk R2O-DFF187

### Desk top panel A assembly.

- 1. Joining panel D and side panel X,Z with (4)(6) and tighten in a clockwise drection as illustrated above.
- 2. Joining panel A and side panel O1,O2 with 4 6 and tighten in a clockwise drection as illustrated above.

#### Desk top panel A1 assembly.

1. Insert cam bolts ① on panel A1 into cams on panels Z/X and D and tighten in a clockwise drection as illustrated above.