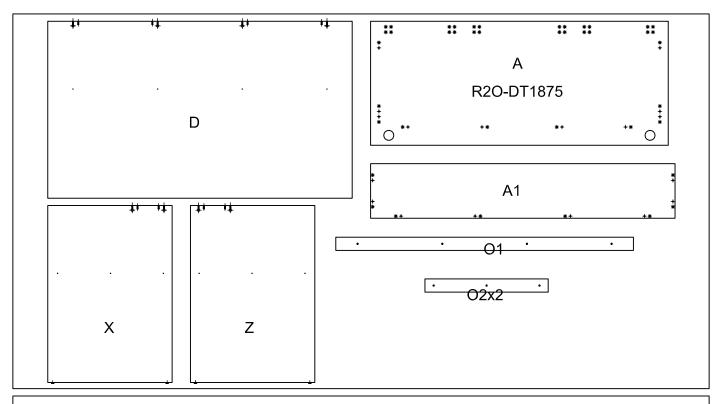

### Preparation for Top panel ASide panel X/Z, back panels D, Batten O1, O2.

- 1.Fix cams on panel Y into cam bolts ① on panel D and tighten in a clockwise direction as illustrated above.
- 2. Joining panel D and side panel O1 with (5) and tighten in a clockwise drection as illustrated above.
- 3. Joining panel X,Z and side panel O2 with (5) and tighten in a clockwise drection as illustrated above.

### Desk top panel A assembly.

- 1. Joining panel D and side panel X,Z with (4)(6) and tighten in a clockwise drection as illustrated above.
- 2. Joining panel A and side panel O1,O2 with 4 6 and tighten in a clockwise drection as illustrated above.

#### Desk top panel A1 assembly.

1. Insert cam bolts ① on panel A1 into cams on panels Z/X and D and tighten in a clockwise drection as illustrated above.