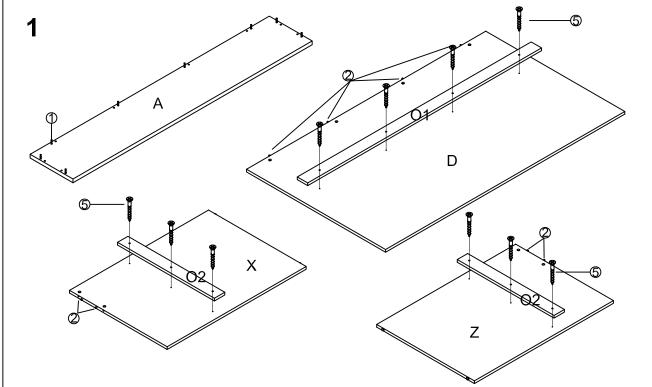

### Preparation for Top panel ASide panel X/Z, back panels D, Batten O1, O2.

- 1.Fix cams on panel Y into cam bolts ① on panel D and tighten in a clockwise direction as illustrated above.
- 2. Joining panel D and side panel O1 with (5) and tighten in a clockwise drection as illustrated above.
- 3. Joining panel X,Z and side panel O2 with (5) and tighten in a clockwise drection as illustrated above.