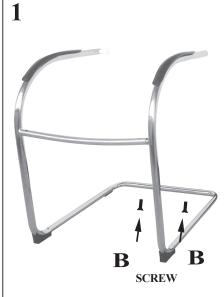

## CAUTION:

Edges of some parts may be sharp. Please handle unassembled parts carefully.

| Parts List |   | Remark                      |
|------------|---|-----------------------------|
|            | 1 | Right Frame<br>& Left Frame |
| •          | 1 | SHORT<br>Connecting bar     |
|            | 1 | LONG                        |
|            | ' | Connecting bar              |
| SCREW A    | 2 | LONG BLACK<br>SCREW         |
| SCREW B    | 4 | SHORT SILVER<br>SCREW       |
|            | 1 | CUSHION                     |

Insert and loosely tighten all screws. When assembly is completed, fully tighten all screws before using. This chair is only intended for sitting. Any other use will void the warranty.