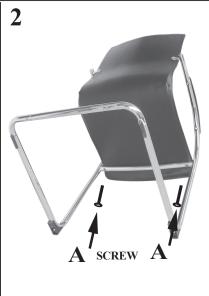

## CAUTION:

Edges of some parts may be sharp. Please handle unassembled parts carefully.

| Parts List |   | Remark                      |
|------------|---|-----------------------------|
|            | 1 | Right Frame<br>& Left Frame |
| •          | 1 | SHORT<br>Connecting bar     |
|            | 1 | LONG                        |
|            | ' | Connecting bar              |
| SCREW A    | 2 | LONG BLACK<br>SCREW         |
| SCREW B    | 4 | SHORT SILVER<br>SCREW       |
|            | 1 | CUSHION                     |

Insert and loosely tighten all screws. When assembly is completed, fully tighten all screws before using. This chair is only intended for sitting. Any other use will void the warranty.