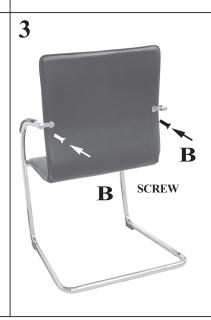

## CAUTION:

Edges of some parts may be sharp. Please handle unassembled parts carefully.

| Parts List |   | Remark                      |
|------------|---|-----------------------------|
|            | 1 | Right Frame<br>& Left Frame |
| •          | 1 | SHORT<br>Connecting bar     |
|            | 1 | LONG                        |
|            | ' | Connecting bar              |
| SCREW A    | 2 | LONG BLACK<br>SCREW         |
| SCREW B    | 4 | SHORT SILVER<br>SCREW       |
|            | 1 | CUSHION                     |

Insert and loosely tighten all screws. When assembly is completed, fully tighten all screws before using. This chair is only intended for sitting. Any other use will void the warranty.