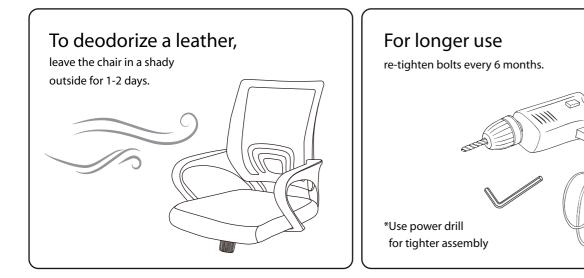

Regularly check all bolts, screws, and knobs are tight

Be careful, some of the part are heavy and has sharped edge

Failure to follow these warnings may cause serious injury

| Contents |  |
|----------|--|
|          |  |