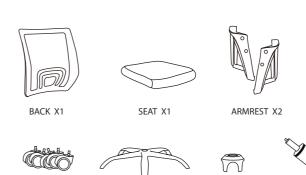

- Instructions User Manual
- Cautions

|                       | (A) X4   |
|-----------------------|----------|
|                       | B X4     |
|                       | ₽ C X4   |
|                       | ♀ (D) X4 |
| GAS LIFT ALLEN KEY X1 | © (E) X4 |
| CYLINDER X1           |          |