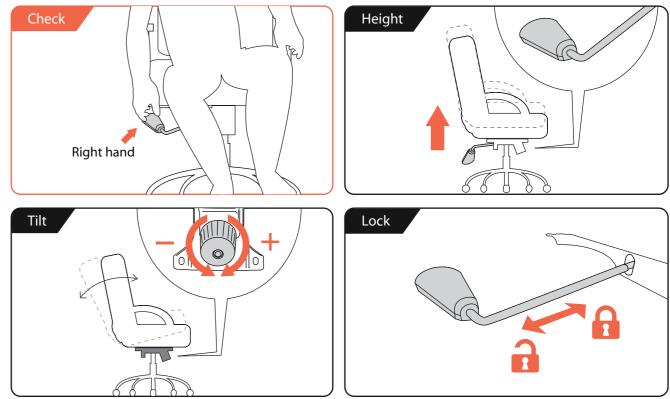

eating one person at a time

DO NOT use the chair unless all bolts, screws

and knobs are tight

DO NOT use the chair if only components are missing or damaged



DO NOT stand on the chair use as a step stool or ladder

Regularly check all bolts, screws, and knobs are tight

Be careful, some of the part are heavy and has sharped edge

Failure to follow these warnings may cause serious injury



| Contents |  |
|----------|--|
|          |  |

- Instructions User Manual
- Cautions









|                       | (A) X4   |
|-----------------------|----------|
|                       | B X4     |
|                       | ₽ C X4   |
|                       | ♀ (D) X4 |
| GAS LIFT ALLEN KEY X1 | © (E) X4 |
| CYLINDER X1           |          |



## $\cdot$ Instructions





• User Manual