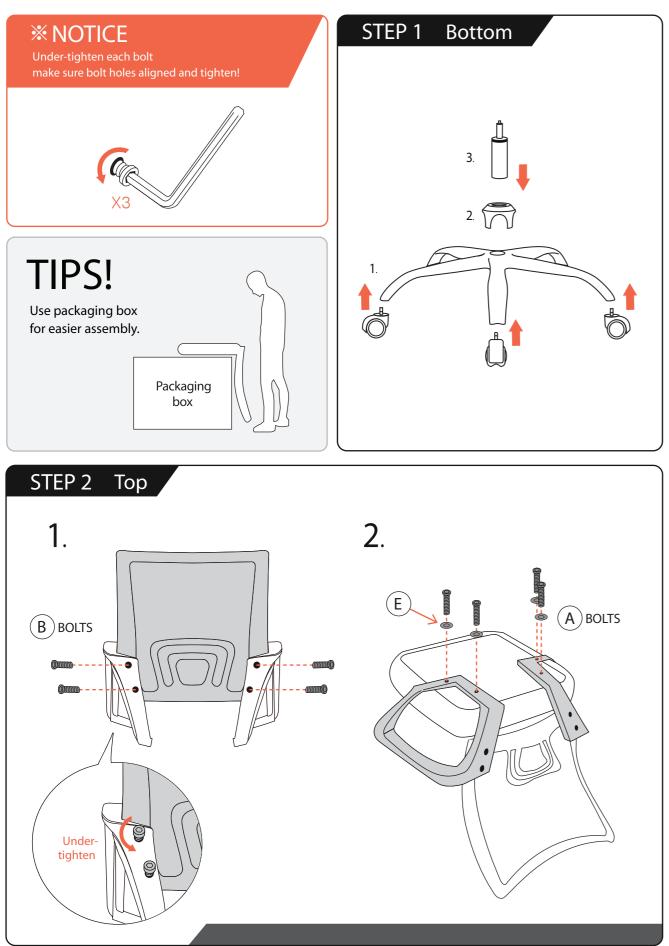

product only for seating one person at a time

DO NOT use the chair unless all bolts, screws

and knobs are tight

DO NOT use the chair if only components are missing or damaged



DO NOT stand on the chair use as a step stool or ladder

Regularly check all bolts, screws, and knobs are tight

Be careful, some of the part are heavy and has sharped edge

Failure to follow these warnings may cause serious injury



| Contents |  |
|----------|--|
|          |  |

- Instructions User Manual
- Cautions









|                       | (A) X4   |
|-----------------------|----------|
|                       | B X4     |
|                       | ₽ C X4   |
|                       | ♀ (D) X4 |
| GAS LIFT ALLEN KEY X1 | © (E) X4 |
| CYLINDER X1           |          |



## $\cdot$ Instructions





• User Manual