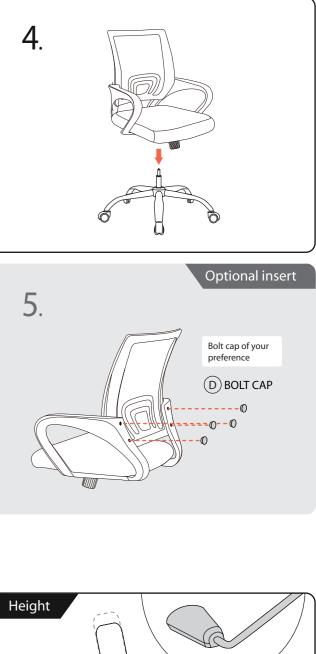

ting one person at a time

DO NOT use the chair unless all bolts, screws

and knobs are tight

DO NOT use the chair if only components are missing or damaged



DO NOT stand on the chair use as a step stool or ladder

Regularly check all bolts, screws, and knobs are tight

Be careful, some of the part are heavy and has sharped edge

Failure to follow these warnings may cause serious injury



| Contents |  |
|----------|--|
|          |  |

- Instructions User Manual
- Cautions









|                       | (A) X4   |
|-----------------------|----------|
|                       | B X4     |
|                       | ₽ C X4   |
|                       | ♀ (D) X4 |
| GAS LIFT ALLEN KEY X1 | © (E) X4 |
| CYLINDER X1           |          |



## $\cdot$ Instructions





• User Manual