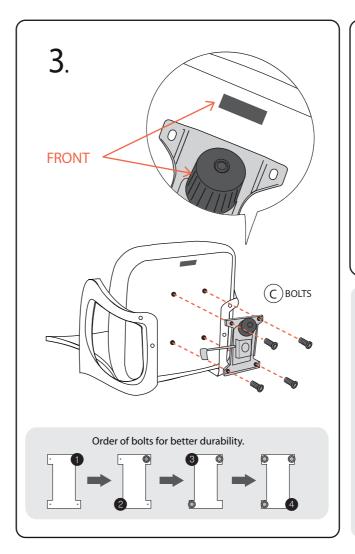

roduct only for seating one person at a time

DO NOT use the chair unless all bolts, screws

and knobs are tight

DO NOT use the chair if only components are missing or damaged



DO NOT stand on the chair use as a step stool or ladder

Regularly check all bolts, screws, and knobs are tight

Be careful, some of the part are heavy and has sharped edge

Failure to follow these warnings may cause serious injury



| Contents |  |
|----------|--|
|          |  |

- Instructions User Manual
- Cautions









|                       | (A) X4   |
|-----------------------|----------|
|                       | B X4     |
|                       | ₽ C X4   |
|                       | ♀ (D) X4 |
| GAS LIFT ALLEN KEY X1 | © (E) X4 |
| CYLINDER X1           |          |



## $\cdot$ Instructions





• User Manual